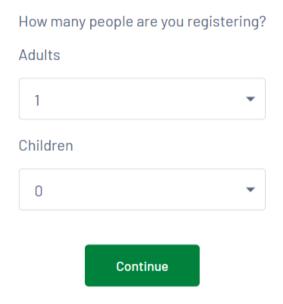

## 1. Login to GameDay.

Select the number of active members you are registering with Basketball Ireland i.e. that are playing or coaching

Each member will be charged so please choose the correct quantities here. The screen will display as follows, please follow the instructions: