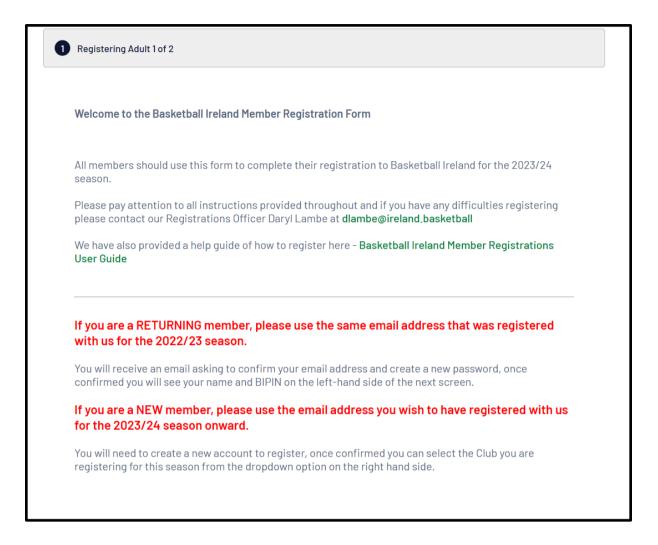

## **Stage 1: GameDay Registration**

GameDay is the platform that Basketball Ireland uses to register members. It is necessary for all members to be dual members of both their club and the National Body in order to be covered by insurance and to be eligible to play in games. You need to use the email address that members have previously been registered with. If you do not know what email address the members were previously registered with please contact the team manager.

Once you have the password you can log into the site and a list of all the members previously registered will be presented to you.

Select the relevant member that you wish to register first and navigate through the required information. Select Corrib from the Dropdown menu. Please make sure all the data is correct. If you are a coach and a player or a referee and a player or a volunteer it is very important that you tick all relevant boxes at this stage. Our newly trained referees (Yellow Whistles) are Introductory level.